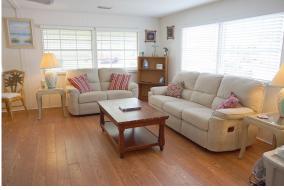

Home size: 24′ x 60′ Square Feet: 1,440 Porch/Extra S/F: 220

Year: 1977 Bedrooms: 2 Bathrooms: 2 Furnished: Yes

Flooring: Laminate wood, Vinyl

Laundry: Inside

**Applianc/Equip:** Refridge., range, micro, dishwasher, washer, dryer

**Lot Desc:** Interior **Lot Size:** 4,345S/F **Irrigation Well:** Yes

Assoc Fee (Optional): \$10.00/yr Monthly Lot Rent: \$724.00 (includes cable, garbage, & amenities)

- Great location at the front of the community! Located on the perimeter with private back of home
- Comes furnished!
- Re-roofed with metal roof
- Large rooms and big Florida/patio room