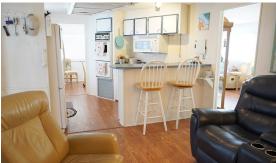

Home size: 24′ x 60′ Square Feet: 1,440 Porch/Extra S/F: 220

Year: 1977 Bedrooms: 2 Bathrooms: 2 Furnished: Yes

Flooring: Laminate wood, Vinyl

Laundry: Inside

**Applianc/Equip:** Refridge., range, micro, dishwasher, washer, dryer