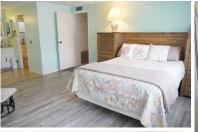

Home size: 24′ x 60′ Square Feet: 1,440 Porch/Extra S/F: 220

Year: 1977 Bedrooms: 2 Bathrooms: 2 Furnished: Yes

Flooring: Laminate wood, Vinyl

Laundry: Inside

**Applianc/Equip:** Refridge., range, micro, dishwasher, washer, dryer

**Lot Desc:** Interior **Lot Size:** 4,345S/F **Irrigation Well:** Yes

Assoc Fee (Optional): \$10.00/yr Monthly Lot Rent: \$724.00 (includes cable, garbage, & amenities)

- Great location at the front of the community! Located on the perimeter with private back of home
- Comes furnished!
- Re-roofed with metal roof
- Large rooms and big Florida/patio room