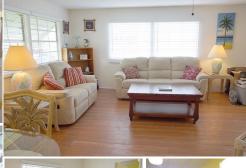

Home size: 24′ x 60′ Square Feet: 1,440 Porch/Extra S/F: 220

Year: 1977 Bedrooms: 2 Bathrooms: 2 Furnished: Yes

Flooring: Laminate wood, Vinyl

Laundry: Inside

**Applianc/Equip:** Refridge., range, micro, dishwasher, washer, dryer

**Lot Desc:** Interior **Lot Size:** 4,345S/F **Irrigation Well:** Yes

Assoc Fee (Optional): \$10.00/yr Monthly Lot Rent: \$724.00 (includes cable, garbage, & amenities)

- Great location at the front of the community! Located on the perimeter with private back of home
- Comes furnished!
- Re-roofed with metal roof
- Large rooms and big Florida/patio room