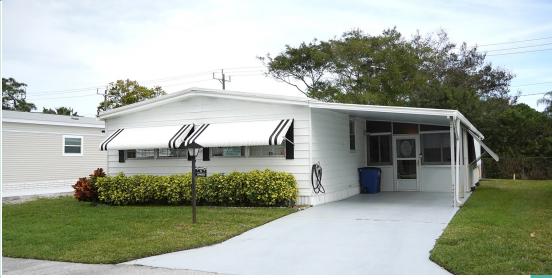

Home size: 24′ x 60′ Square Feet: 1,440 Porch/Extra S/F: 220

Year: 1977 Bedrooms: 2 Bathrooms: 2 Furnished: Yes

Flooring: Laminate wood, Vinyl

Laundry: Inside

**Applianc/Equip:** Refridge., range, micro, dishwasher, washer, dryer

**Lot Desc:** Interior **Lot Size:** 4,345S/F **Irrigation Well:** Yes

Assoc Fee (Optional): \$10.00/yr Monthly Lot Rent: \$724.00 (includes cable, garbage, & amenities)

- Great location at the front of the community! Located on the perimeter with private back of home
- Comes furnished!
- Re-roofed with metal roof
- Large rooms and big Florida/patio room