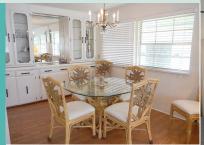

Home size: 24′ x 60′ Square Feet: 1,440 Porch/Extra S/F: 220

Year: 1977 Bedrooms: 2 Bathrooms: 2 Furnished: Yes

Flooring: Laminate wood, Vinyl

Laundry: Inside

**Applianc/Equip:** Refridge., range, micro, dishwasher, washer, dryer