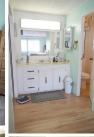

Home size: 24′ x 60′ Square Feet: 1,440 Porch/Extra S/F: 220

Year: 1977 Bedrooms: 2 Bathrooms: 2 Furnished: Yes

Flooring: Laminate wood, Vinyl

Laundry: Inside

**Applianc/Equip:** Refridge., range, micro, dishwasher, washer, dryer

**Lot Desc:** Interior **Lot Size:** 4,345S/F **Irrigation Well:** Yes

Assoc Fee (Optional): \$10.00/yr Monthly Lot Rent: \$724.00 (includes cable, garbage, & amenities)

- Great location at the front of the community! Located on the perimeter with private back of home
- Comes furnished!
- Re-roofed with metal roof
- Large rooms and big Florida/patio room