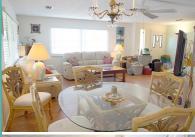

Home size: 24′ x 60′ Square Feet: 1,440 Porch/Extra S/F: 220

Year: 1977 Bedrooms: 2 Bathrooms: 2 Furnished: Yes

Flooring: Laminate wood, Vinyl

Laundry: Inside

**Applianc/Equip:** Refridge., range, micro, dishwasher, washer, dryer

**Lot Desc:** Interior **Lot Size:** 4,345S/F **Irrigation Well:** Yes

Assoc Fee (Optional): \$10.00/yr Monthly Lot Rent: \$724.00 (includes cable, garbage, & amenities)

- Great location at the front of the community! Located on the perimeter with private back of home
- Comes furnished!
- Re-roofed with metal roof
- Large rooms and big Florida/patio room