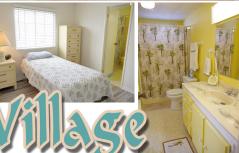

Home size: 24′ x 60′ Square Feet: 1,440 Porch/Extra S/F: 220

Year: 1977 Bedrooms: 2 Bathrooms: 2 Furnished: Yes

Flooring: Laminate wood, Vinyl

Laundry: Inside

**Applianc/Equip:** Refridge., range, micro, dishwasher, washer, dryer

**Lot Desc:** Interior **Lot Size:** 4,345S/F **Irrigation Well:** Yes

Assoc Fee (Optional): \$10.00/yr Monthly Lot Rent: \$724.00 (includes cable, garbage, & amenities)

- Great location at the front of the community! Located on the perimeter with private back of home
- Comes furnished!
- Re-roofed with metal roof
- Large rooms and big Florida/patio room