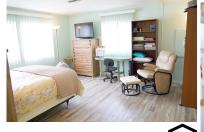

Home size: 24′ x 60′ Square Feet: 1,440 Porch/Extra S/F: 220

Year: 1977 Bedrooms: 2 Bathrooms: 2 Furnished: Yes

Flooring: Laminate wood, Vinyl

Laundry: Inside

**Applianc/Equip:** Refridge., range, micro, dishwasher, washer, dryer

**Lot Desc:** Interior **Lot Size:** 4,345S/F **Irrigation Well:** Yes

Assoc Fee (Optional): \$10.00/yr Monthly Lot Rent: \$724.00 (includes cable, garbage, & amenities)

- Great location at the front of the community! Located on the perimeter with private back of home
- Comes furnished!
- Re-roofed with metal roof
- Large rooms and big Florida/patio room