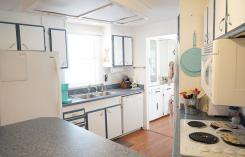

Home size: 24′ x 60′ Square Feet: 1,440 Porch/Extra S/F: 220

Year: 1977 Bedrooms: 2 Bathrooms: 2 Furnished: Yes

Flooring: Laminate wood, Vinyl

Laundry: Inside

**Applianc/Equip:** Refridge., range, micro, dishwasher, washer, dryer