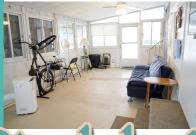

**Lot Desc:** Interior **Lot Size:** 4,345S/F **Irrigation Well:** Yes

Assoc Fee (Optional): \$10.00/yr Monthly Lot Rent: \$724.00 (includes cable, garbage, & amenities)

- Great location at the front of the community! Located on the perimeter with private back of home
- Comes furnished!
- Re-roofed with metal roof
- Large rooms and big Florida/patio room